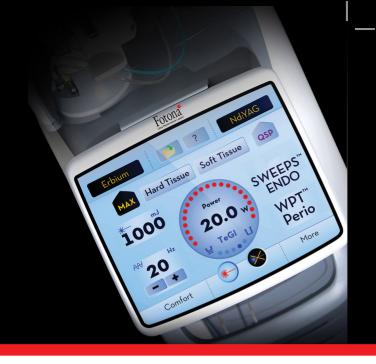

## LIGHTWALKER Dual Wavelength Nd:YAG & Er:YAG Laser

## **SWEEPS**<sup>®</sup> Endo Laser Treatment

SWEEPS® is a revolutionary method for cleaning the root canal system, utilizing the power of the Er:YAG laser to create powerful, deeply penetrating shockwaves within the cleaning and debriding solutions in the root canal.